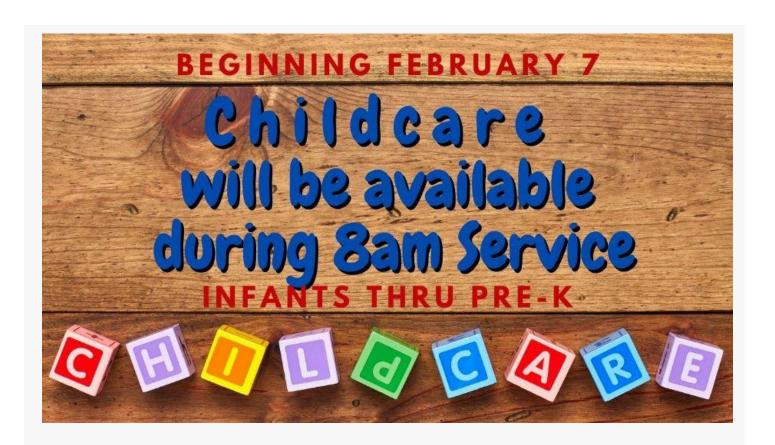

### **WEDNESDAY NIGHT ACTIVITIES**

Prayer Meeting/Bible Study for Senior Adults will meet in Sanctuary at 4:00pm

Preschool, Children, and Youth Activities begin at 6:00pm

Prayer Meeting/Bible Study will meet at 6:00pm, Room 202