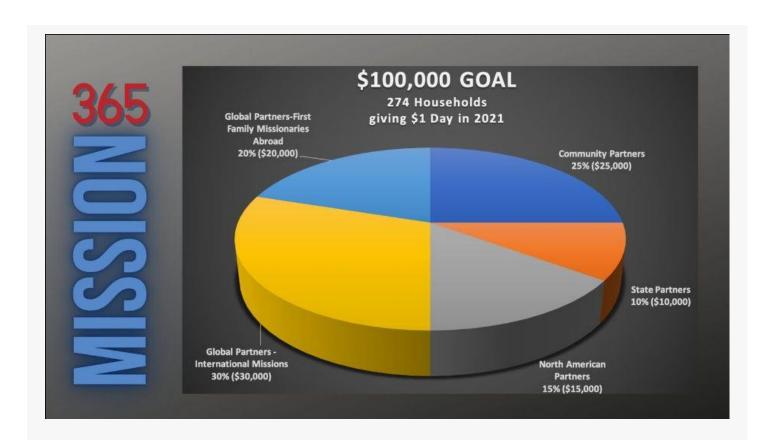

e about us or becoming a member.

The next class will be Sunday, February 28 and March 7 at 9:30am in Conference Room.

Sign up for the Class

Quarterly Business Session Wednesday, February 24 during

# 4:00pm & 6:00pm Prayer Meeting/ Bible Study

**View Documents** 



NEW QUARTERLY CONNECT GROUP (Sunday School)
MATERIAL IS AVAILABLE IN YOUR CLASSROOM

FBC Vancleave
BLOOD DRIVE
Sunday, February 28
9:00am - 2:00pm
MPR (Gym)



Appointments recommended, walk-ins will be taken based on availability Scan QR code to schedule



Speed up your donation by filling out your medical questionaire using FastLane before you arrive!





Complete FastLane questions the DAY OF your donation to save time.

Scan QR code with your phone's camera to open link to FastLane TheBloodCenter.org (800)86-BLOOD







**FAMILY MEAL 5:00pm - 6:00pm** 

MENU FOR FEBRUARY 24: Chicken Tenders, French Fries, Vegetables, Roll, and Dessert

MENU FOR MARCH 3: Tacos, Rice, Beans, and Dessert

Reservation required
Meals are \$5 per people/\$20 MAX
per family

Click here to make reservation for March 3

#### WEDNESDAY NIGHT ACTIVITIES

Prayer Meeting/Bible Study for Senior Adults will meet in Sanctuary at 4:00pm

Preschool, Children, and Youth Activities begin at 6:00pm

Prayer Meeting/Bible Study will meet at 6:00pm, Room 202



LINK TO DEVOTIONAL VIDEOS\*

\*Click this link daily for each day's devotion or bookmark the link

### **February 22 - 26**

### **Connecting to Christ's Body**

**Monday-1 Peter 4:7** 

Tuesday-1 Peter 4:8

Wednesday- 1 Peter 4:9

Thursday- 1 Peter 4:10

Friday- 1 Peter 4:11

#### **