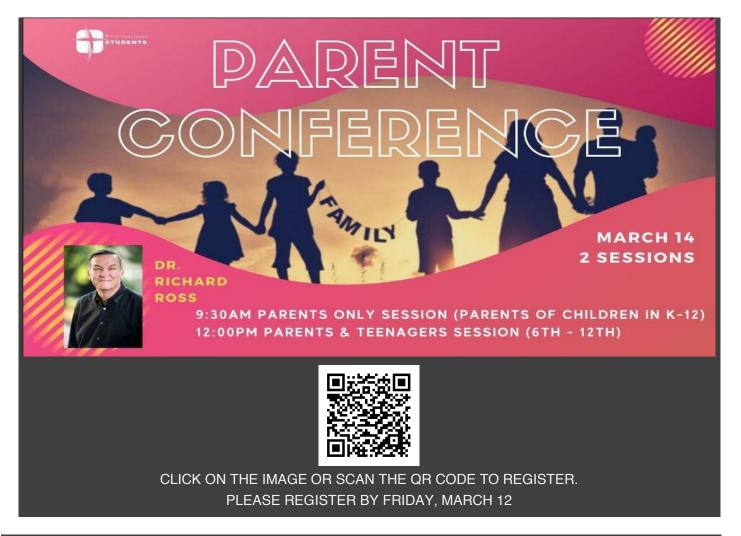

Scan QR code with your phone's camera to open link to FastLane TheBloodCenter.org (800)86-BLOOD

Interested in learning more about First Vancleave? Our "First Step" class is designed for those interested in learning more about us or becoming a member.

The next class will start today (Sunday, February 28) and continue on March 7 at 9:30am in Conference Room.

**FAMILY MEAL** 5:00pm - 6:00pm

MENU FOR MARCH 3: Tacos, Rice, Beans, and Dessert

MENU FOR MARCH 10: Corned Beef & Cabbage, Potatoes, Salad, Roll, and Dessert