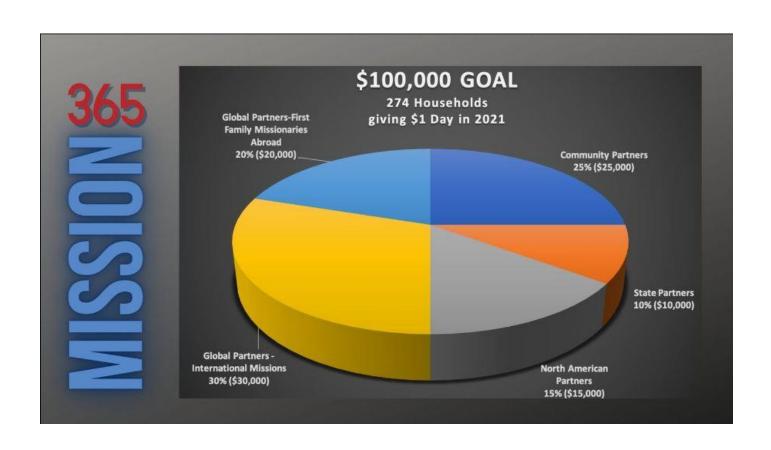

### **WEEKLY GIVING**

Sunday, February 21, 2021

Budget Offering \$21,385.35

Weekly Requirement \$27,893.90

Second Mile Giving \$1,090.18

Year to Date Needs \$223,151.28

Year to Date Gifts \$183,652.30