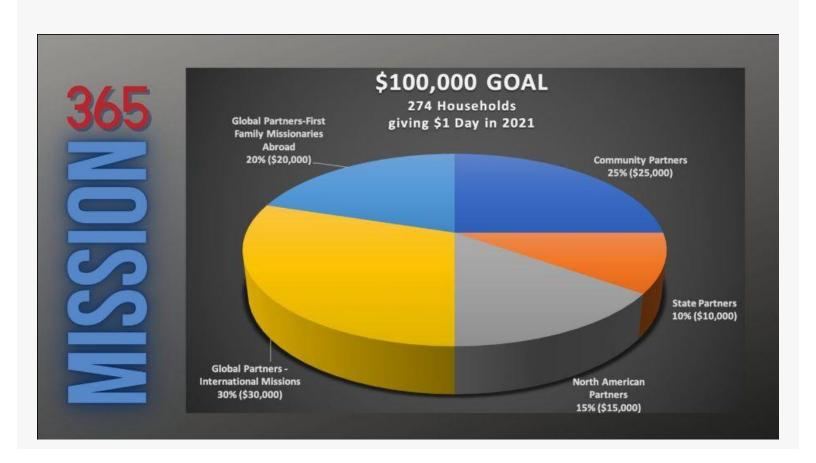

#### **WEEKLY GIVING**

Sunday, February 28, 2021

Budget Offering \$26,236.55

Weekly Requirement \$27,893.90

Second Mile Giving \$654.05

Year to Date Needs \$278,939.10

Year to Date Gifts \$237,269.55