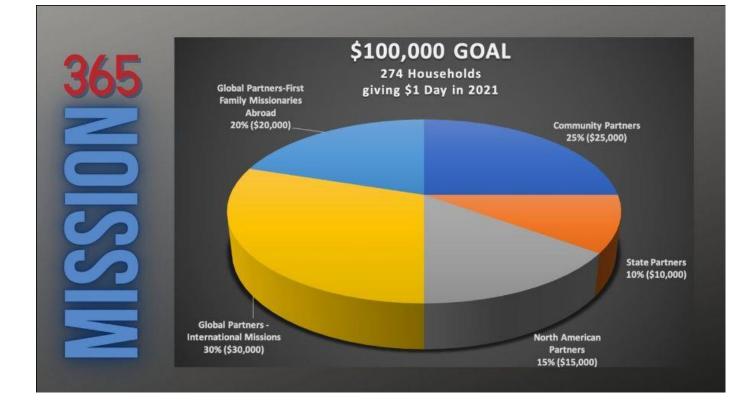

March 7, 2021 Issue





Men, bring your sons or grandsons and enter your favorite wild game dish for a chance to win some nice prizes. Come hear about some exciting plans of our Men's Ministry.









FAMILY MEAL 5:00pm - 6:00pm

MENU FOR MARCH 10: Corned Beef & Cabbage, Potatoes, Salad, Roll, and Dessert

MENU FOR MARCH 17: Chicken Fried Steak, Mashed Potatoes, Carrots, Salad, Roll, and Dessert

Reservation required Meals are \$5 per people/\$20 MAX per family

Click here to make reservation for March 17

## WEDNESDAY NIGHT ACTIVITIES

Prayer Meeting/Bible Study for Senior Adults will meet in Sanctuary at 4:00pm

Preschool, Children, and Student Activities begin at 6:00pm.

Prayer Meeting/Bible Study will meet at 6:00pm, Room 202.



## LINK TO DEVOTIONAL VIDEOS\*

\*Click this link daily for each day's devotion or bookmark the link

# <u>March 8 - 12</u>

#### The Nature of God

Monday - John 1:14

Tuesday - John 1:15

Wednesday - John 1:16

Thursday - John 1:17

Friday - John 1:1