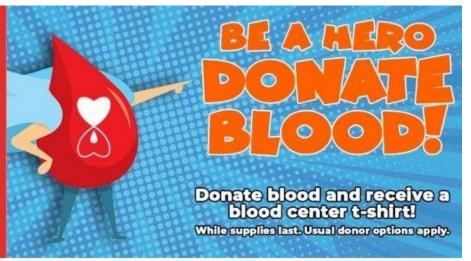

## Sign up for the Class

FBC Vancleave
BLOOD DRIVE
Sunday, November 21
9:00am - 2:00pm
MPR (Gym)

Appointments recommended, walk-ins will be taken based on availability Scan QR code to schedule

Speed up your donation by filling out your medical questionaire using FastLane before you arrive!

Complete FastLane questions the DAY OF your donation to save time.

Scan QR code with your phone's camera to open link to FastLane

TheBloodCenter.org (800)86-BLOOD

FAMILY MEAL 5:30 pm-6:30 pm

MENU FOR NOVEMBER 3: Shrimp Po Boy, Fries, Coleslaw, and Dessert