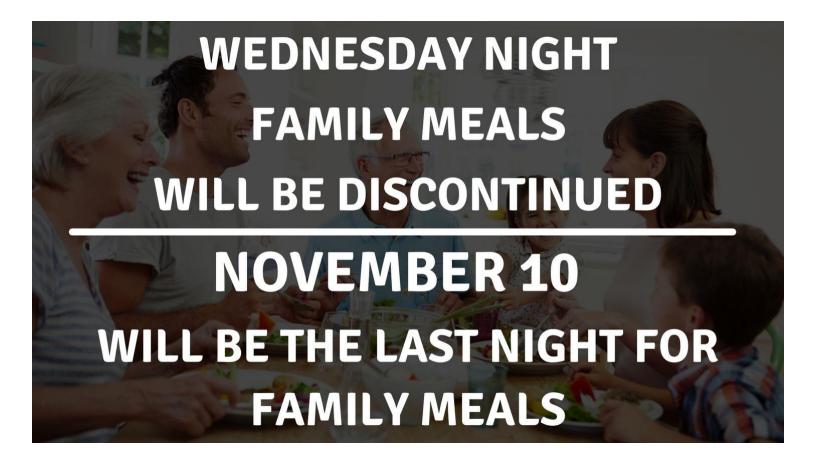

Complete FastLane questions the DAY OF your donation to save time.

Scan QR code with your phone's camera to open link to FastLane

TheBloodCenter.org (800)86-BLOOD

FAMILY MEAL 5:30 pm-6:30 pm

MENU FOR NOVEMBER 3: Shrimp Po Boy, Fries, Coleslaw, and Dessert

**MENU FOR NOVEMBER 10:** Chef's Choice and Dessert

Reservation required

Meals are \$7 per person and \$25 MAX

per family

Click here to make a reservation for November 10