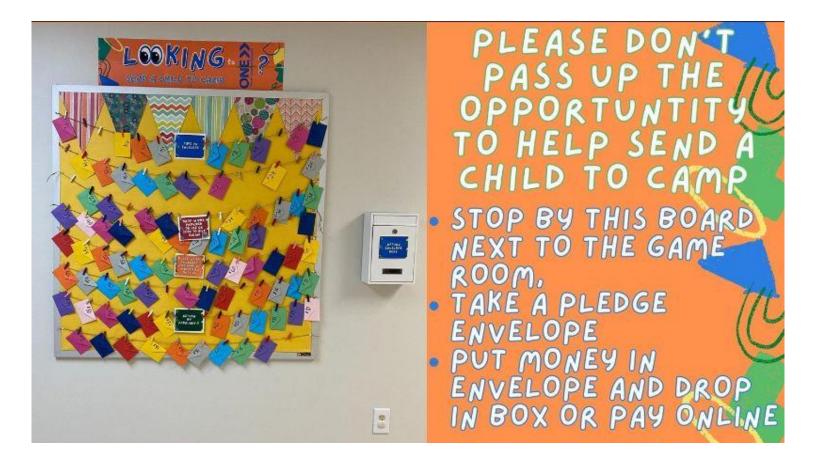

### **Ladies' Bible Study**

Join us for the new Ladies' Bible Study on the book of Isaiah starting February 14 at 9:30 in Room 202. Please contact Muriel Farmer if you would like to attend.

JULY 17-21

\$399 Per Child

KIDS

Summer

CAMP

## REGISTER ONLINE: https://fbcvancleave.org/childrens-ministry/

Worship Services Bible Study Outdoor Activities

\$100 Non-refundable deposit required at registration & due by JANUARY 5