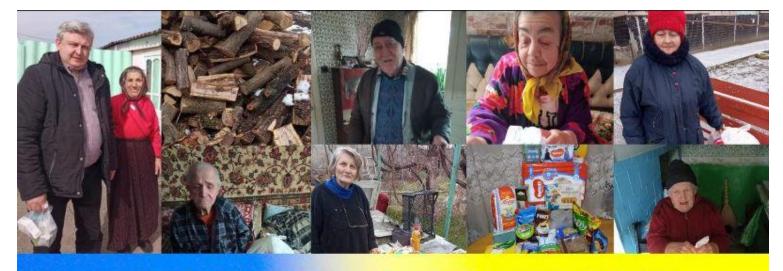

# 3 Ways to give to relief efforts in UKRAINE

Give to:

Please include "UKRAINE" in space provided for notes -All these donations will go to IMB

# FINANCIALLY SUPPORT MAXIM'S EFFORTS IN UKRAINE, CONTACT LUJEAN TRUMBLE FOR DETAILS

#### **PRAYER REQUESTS**

- Ukraine and Maxim Dzhum
- Natalie Holmes' family still in Ukraine
- Kimberly (Rob) Endt Family, upon the passing of her mother, Charlotte Mabile
- Roger Wills
- Henry Bruebaker
- Susan Sigurnjak Susan Bardwell
- David Buchanan
- Gina Cox
- Joe Tilson
- June Robertson
- Deborah Sorel
- Joann Russell Monique Rigdon
- Teresa Blackman
- Braylin Dixon Rich Glisson
- David Richardson Kaitlyn Goff
- Juean May Carolyn Smith
- Pat & Bob Sheinkle, and Sue Williams Kim Lisenby
- Preston Tootle
- Vernon Letort, and Tabitha Griffin Terry Ramsay
- Dougie Borries, Bobbie Jean Rodriguez, and Greg Radich Ray Ramsay
- Gary Harmon
- Gina Woods
- Dave Gaunce Joey Noble
- Steve Pemperton
- Claudell Rawls Don Rawls
- Bill Lizano Jimmy Ellzey
- Kathleen Nicholson
- Layla Jamison Jenny Hudson
- Levi Washington
- Nick Parker Terrie Canterbury
- Wayne Roch Rose Rodzos
- Greg Buchanan David and Sharon Buchanan
- Jeff Minor Peggy Church
- Linda Hollis
- Brian Malone
- Terry & Emily Brower
- Nina Arender
- Kathy Sykes