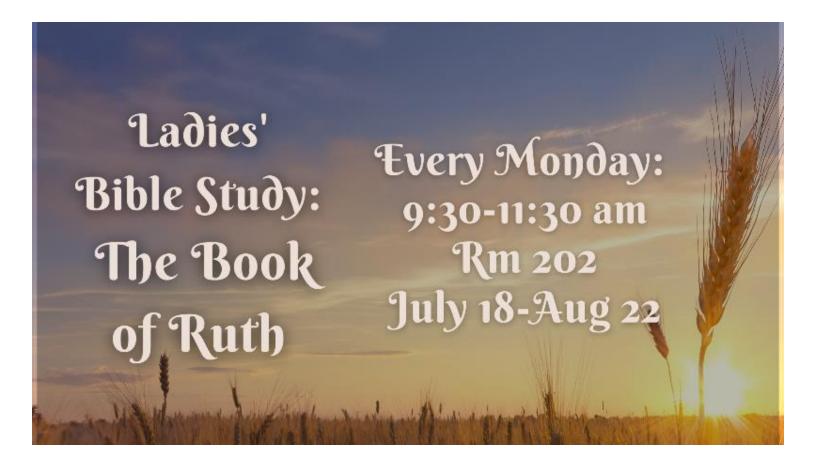

Youth Bible Study begins at 6:30.

Prayer Meeting/Bible Study will meet at 6:30pm in Rm 202.

Choir Rehearsal will meet at 6:30 in the Worship Center.

www.rightnowmedia.org