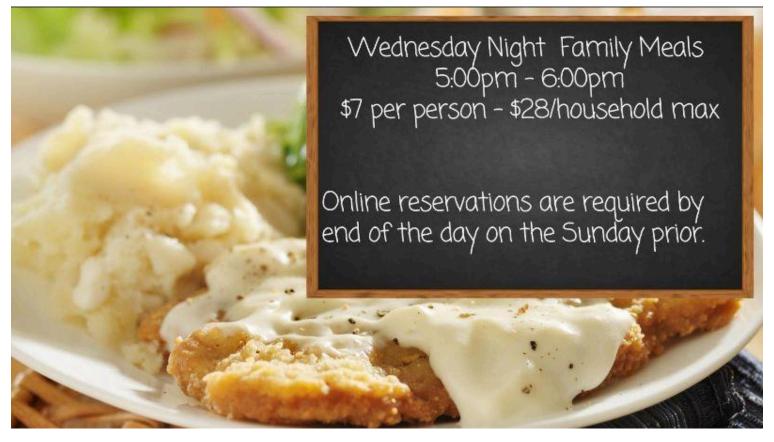

September 18, 2022 Issue

LADIES BIBLE STUDY BEGINS
MONDAY, SEPT. 26, 9:30AM, ROOM 202
CONTACT MURIEL FARMER (228-326-8336)
TO ORDER WORKBOOK - \$24

- Weekly Menu is attached <u>here</u>
- Use this link to make reservations

#### **WEDNESDAY NIGHT ACTIVITIES**

Prayer Meeting/Bible Study for Senior Adults will meet at 4:30 pm in the Sanctuary.

Family Meal 5:00-6:00 pm in MPR.

Check-in for Children and Youth begins at 6:00pm.

Preschool and Children activities begin at 6:15pm.