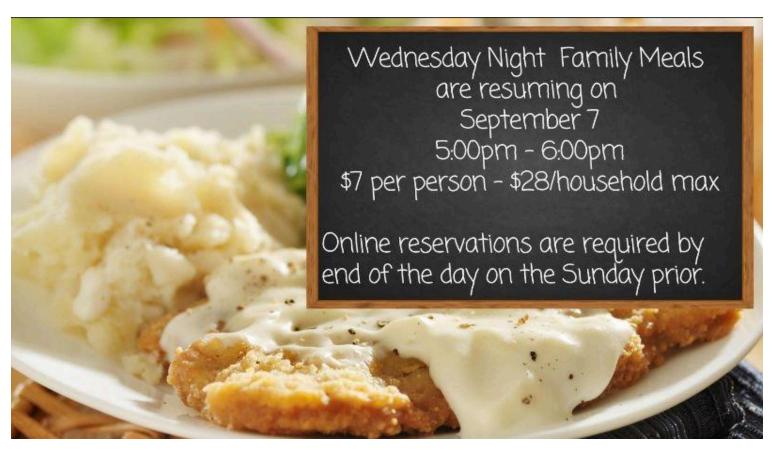

Weekly Menu is attached <a href="here">here</a>. Make reservation <a href=here</a>. On September 7, Prayer Meeting/Bible Study for Senior Adults will begin meeting at 4:30pm in the Sanctuary.

Join us on Friday, September 9, from 2:00pm - 6:00pm, in the Chapel. We will be filling bags to be delivered to nursing homes.

#### **WEDNESDAY NIGHT ACTIVITIES**

Prayer Meeting/Bible Study for Senior Adults will meet at 4:30 pm in the Sanctuary.

Family Meal 5:00-6:00 pm in MPR.

Check-in for Children and Youth begins at 6:00pm.

Preschool and Children activities begin at 6:15pm.