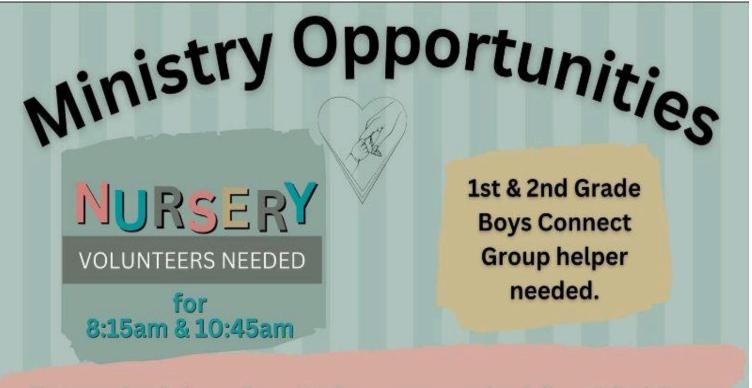

October 9, 2022 Issue



Extended Service Helpers needed for 10:45am





Registration is available in the church app, by scanning the code above or by clicking on the image.

## YOUNG AT HEART CHOIR (55+)

WEDNESDAY, OCTOBER 12 9:30AM IN CHOIR SUITE

### CHURCH COUNCIL NOMINATIONS

### **ACCEPTED THRU NOV. 6**

Nomination forms are available in the main entrance foyer and the office entrance foyer





FBC Vancleave Next Gen Children's & Student Ministries

PECAN FUNDRAISER

selling begins SEPTEMBER 18 thru October 16

\$14 PER 1# BAG

HALVES, PIECES CHOCOLATE, PRALINE, ROASTED & SALTED

See students in grades 2nd-12th to purchase

PICKUP DATES SUNDAY NOVEMBER 13 & WEDNESDAY NOVEMBER 16 After Services/Connect Groups

> \$359.00 PER PERSON 2 PER ROOM

FOOD, TRANSPORTATION

OTHER COSTS:

AND INCIDENTALS



# CONF