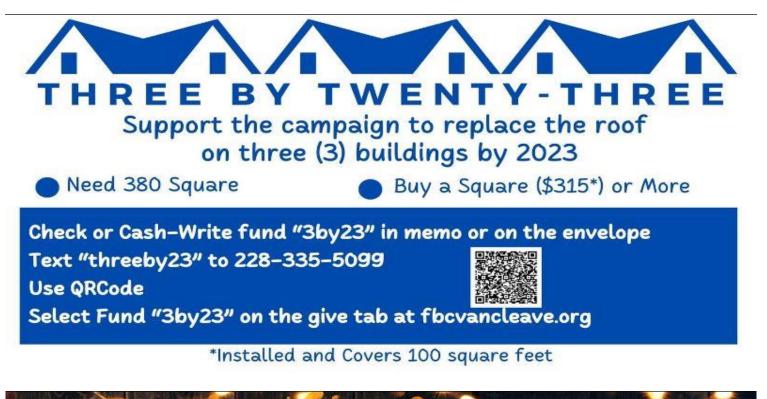

November 13, 2022 Issue







## TODAY FBCV MPR 9:00AM TO 1:30PM





### **CHRISTMAS PARTY**

## SUNDAY, DECEMBER 4

Immediately following the 11:00am Service This is a catered event

### COLLECTING FOOD FOR CHRISTMAS BOXES FOR NEEDY FAMILIES IN OUR COMMUNITY

- Collection Boxes will be placed in Worship Center and Connect Group Classes
- Begin bringing items during Harvest Meal on November 20 through December 4
- Each Connect Group will be assigned items
- Gift cards for perishable items are welcomed



Wednesday Night Family Meals 5:00pm - 6:00pm \$7 per person - \$28/household max

Online reservations are required by end of the day on the Sunday prior.

- Weekly Menu is attached here
- Use this link to make reservations

### **Check out our Church App!**

Access sermons, online giving, prayer requests, events