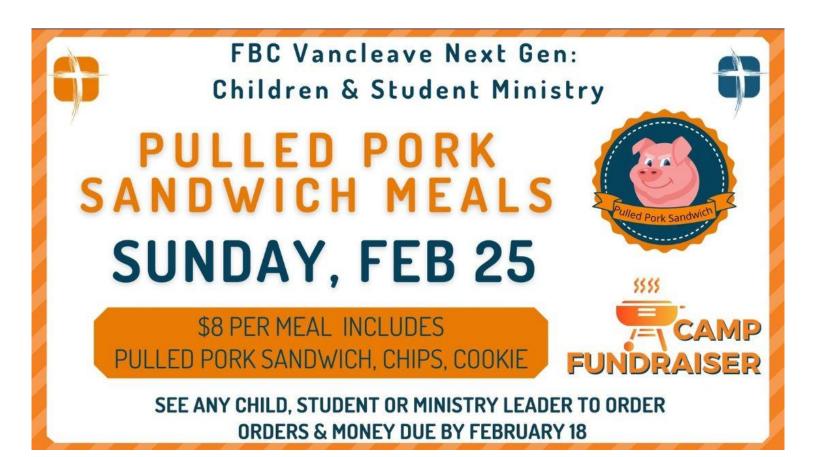

January 21, 2024 Issue



### MEN'S MINISTRY CORNHOLE FELLOWSHIP

## **TODAY 5:00-7:00 pm MPR**



New Men's Bible Study Every Tuesday 6:00 PM Room 204









Mourning GRIEF SHARE Grief the Loss of a Loved One? Let Grief Share help you heal!

support group starting here on **Feb 11** 1:00-3:00 **RM 248A** 



**Click HERE to Register** 



CLICK HERE TO REGISTER OR SCAN CODE





Please pray for our

## STUDENT PASTOR SEARCH TEAM

Hunter Henley (Chairman) Jennifer Clark Jeff Foil Michelle McArdle Peggy Pylate Brent Parker Terry Shows

### WEDNESDAY NIGHT ACTIVITIES ALL activities meet at 6:00 PM

Kids AWANA in the MPR (Check-in begins at 5:45)

Youth Worship in the Chapel (Coffee House opens at 5:00)

College & Career Bible Study in Rm 271

Bible Study and Prayer in the Worship Center

**Choir Rehearsal in the